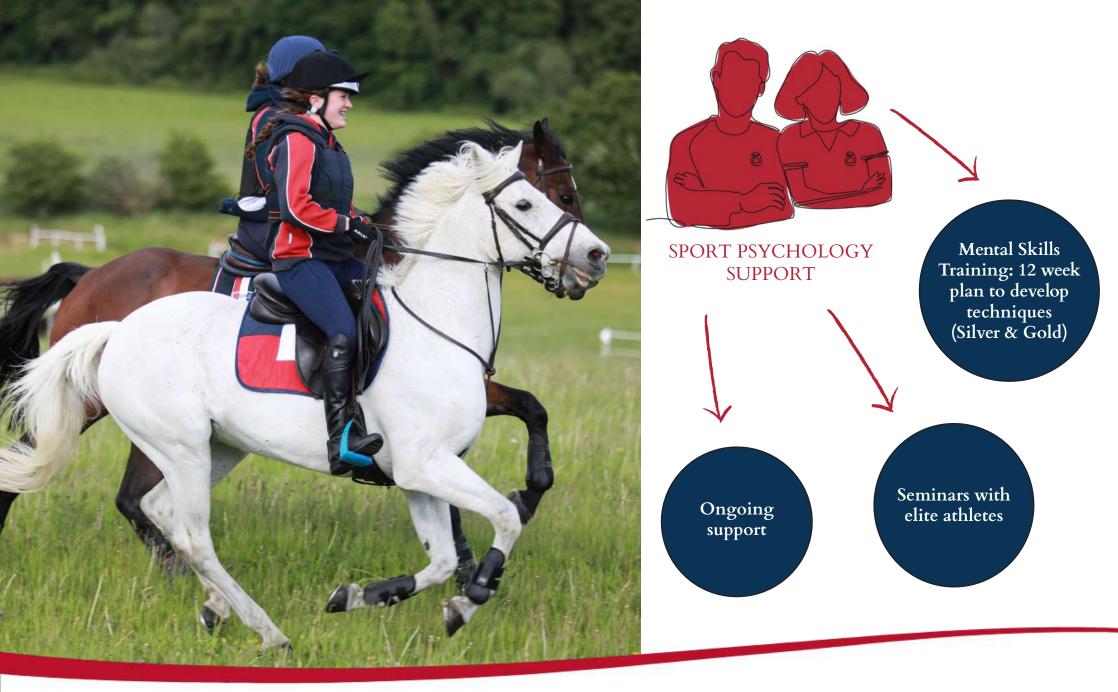

| BRONZE LEVEL (YEAR 9)                                | SILVER LEVEL (YEAR 10 & 11)                  | GOLD LEVEL (SIXTH FORM)                                                                     |
|------------------------------------------------------|----------------------------------------------|---------------------------------------------------------------------------------------------|
| Strength & Conditioning session - one a week         | Strength & Conditioning session - one a week | Up to two Strength & Conditioning sessions per week in study periods (small group or 1-2-1) |
| Skills Training session - one a week in chosen sport | Bespoke Strength & Conditioning programme    | Bespoke Strength & Conditioning programme                                                   |
| Nutrition workshop every Half Term                   | Up to two Skills Training sessions per week  | One 1-2-1 Skills Training session per week in either a study period or enrichment           |
| Access to sports rehab expert once per week          | Eight week Mental Skills Training programme  | Eight week Mental Skills Training programme                                                 |
|                                                      | 1-2-1 Academic Workload Mentoring            | 1-2-1 Academic Workload Mentoring                                                           |
|                                                      | Nutrition workshop every Half Term           | Nutrition workshop every Half Term                                                          |
|                                                      | Access to sports rehab expert once per week  | Acess to sports rehab expert once per week                                                  |