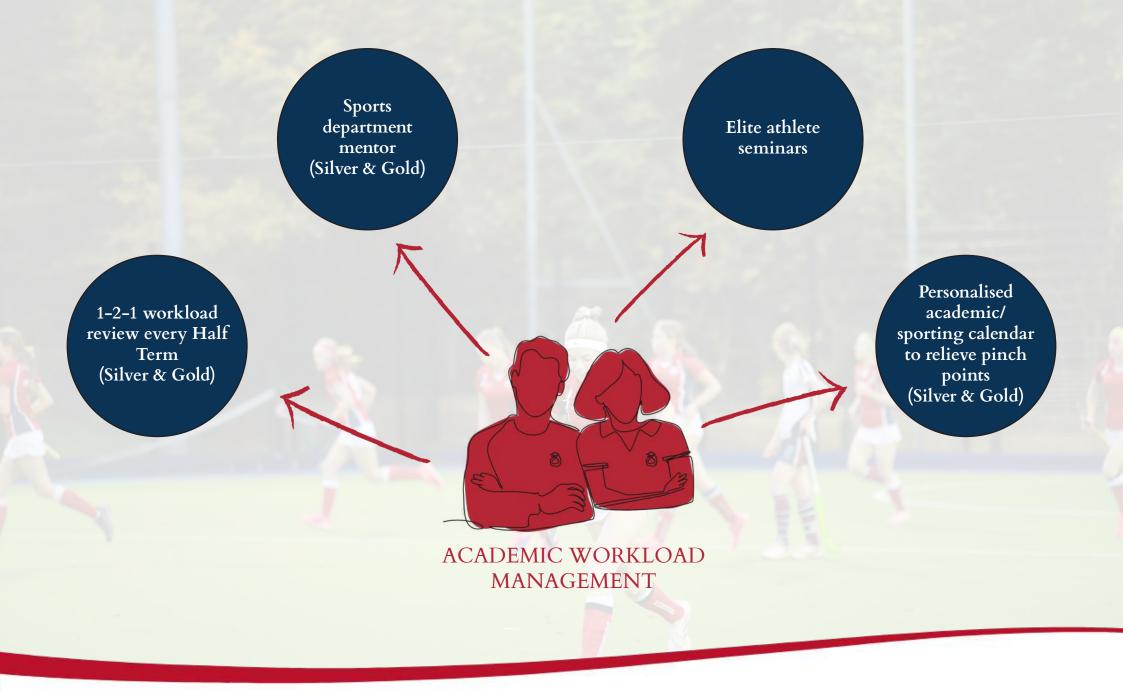

| BRONZE LEVEL (YEAR 9)                                | SILVER LEVEL (YEAR 10 & 11)                  | GOLD LEVEL (SIXTH FORM)                                                                     |
|------------------------------------------------------|----------------------------------------------|---------------------------------------------------------------------------------------------|
| Strength & Conditioning session - one a week         | Strength & Conditioning session - one a week | Up to two Strength & Conditioning sessions per week in study periods (small group or 1-2-1) |
| Skills Training session - one a week in chosen sport | Bespoke Strength & Conditioning programme    | Bespoke Strength & Conditioning programme                                                   |
| Nutrition workshop every Half Term                   | Up to two Skills Training sessions per week  | One 1-2-1 Skills Training session per week in either a study period or enrichment           |
| Access to sports rehab expert once per week          | Eight week Mental Skills Training programme  | Eight week Mental Skills Training programme                                                 |
|                                                      | 1-2-1 Academic Workload Mentoring            | 1-2-1 Academic Workload Mentoring                                                           |
|                                                      | Nutrition workshop every Half Term           | Nutrition workshop every Half Term                                                          |
|                                                      | Access to sports rehab expert once per week  | Acess to sports rehab expert once per week                                                  |