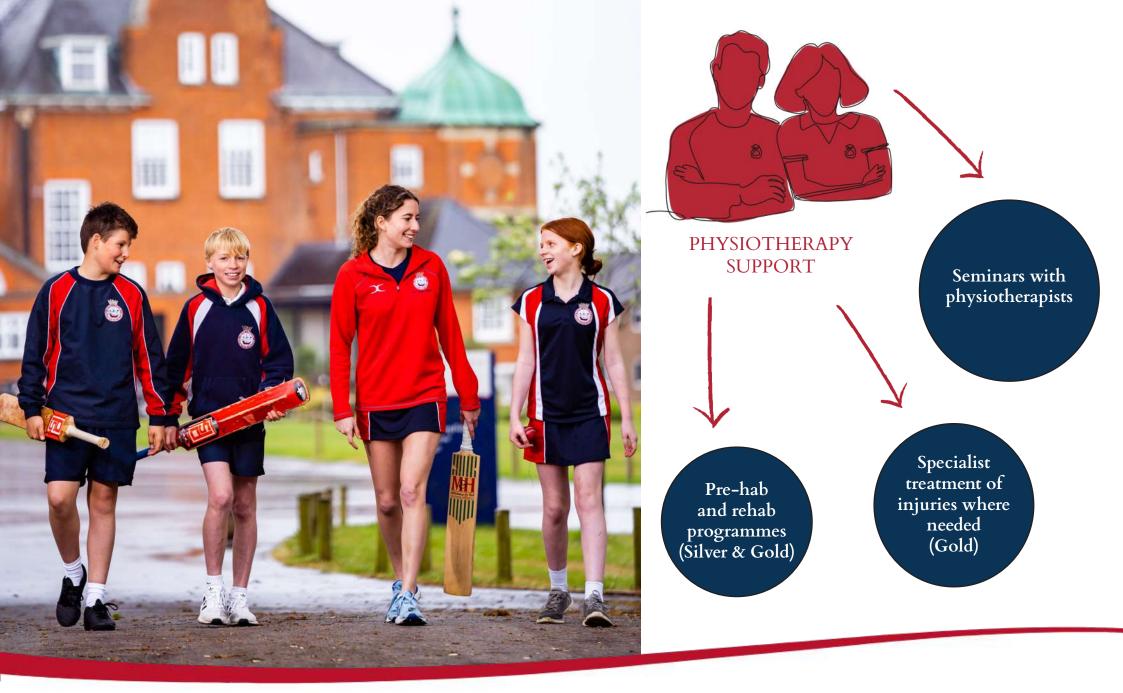

| BRONZE LEVEL (YEAR 9)                                | SILVER LEVEL (YEAR 10 & 11)                  | GOLD LEVEL (SIXTH FORM)                                                                     |
|------------------------------------------------------|----------------------------------------------|---------------------------------------------------------------------------------------------|
| Strength & Conditioning session - one a week         | Strength & Conditioning session - one a week | Up to two Strength & Conditioning sessions per week in study periods (small group or 1-2-1) |
| Skills Training session - one a week in chosen sport | Bespoke Strength & Conditioning programme    | Bespoke Strength & Conditioning programme                                                   |
| Nutrition workshop every Half Term                   | Up to two Skills Training sessions per week  | One 1-2-1 Skills Training session per week in either a study period or enrichment           |
| Access to sports rehab expert once per week          | Eight week Mental Skills Training programme  | Eight week Mental Skills Training programme                                                 |
|                                                      | 1-2-1 Academic Workload Mentoring            | 1-2-1 Academic Workload Mentoring                                                           |
|                                                      | Nutrition workshop every Half Term           | Nutrition workshop every Half Term                                                          |
|                                                      | Access to sports rehab expert once per week  | Acess to sports rehab expert once per week                                                  |