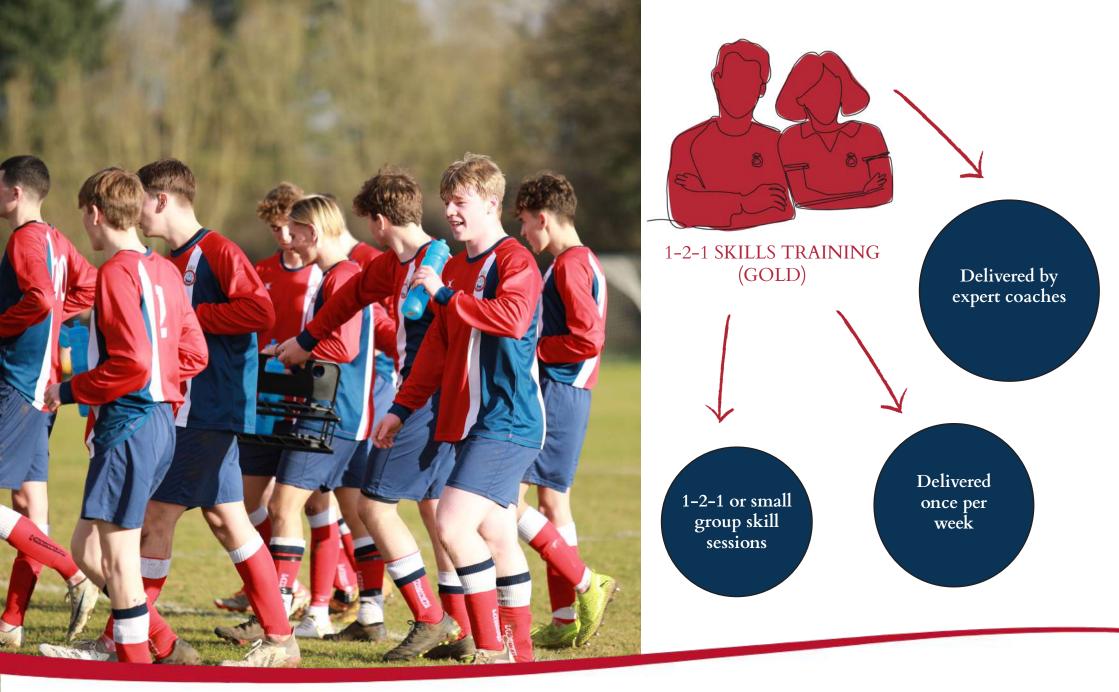

| BRONZE LEVEL (YEAR 9)                                | SILVER LEVEL (YEAR 10 & 11)                  | GOLD LEVEL (SIXTH FORM)                                                                     |
|------------------------------------------------------|----------------------------------------------|---------------------------------------------------------------------------------------------|
| Strength & Conditioning session - one a week         | Strength & Conditioning session - one a week | Up to two Strength & Conditioning sessions per week in study periods (small group or 1-2-1) |
| Skills Training session - one a week in chosen sport | Bespoke Strength & Conditioning programme    | Bespoke Strength & Conditioning programme                                                   |
| Nutrition workshop every Half Term                   | Up to two Skills Training sessions per week  | One 1-2-1 Skills Training session per week in either a study period or enrichment           |
| Access to sports rehab expert once per week          | Eight week Mental Skills Training programme  | Eight week Mental Skills Training programme                                                 |
|                                                      | 1-2-1 Academic Workload Mentoring            | 1-2-1 Academic Workload Mentoring                                                           |
|                                                      | Nutrition workshop every Half Term           | Nutrition workshop every Half Term                                                          |
|                                                      | Access to sports rehab expert once per week  | Acess to sports rehab expert once per week                                                  |