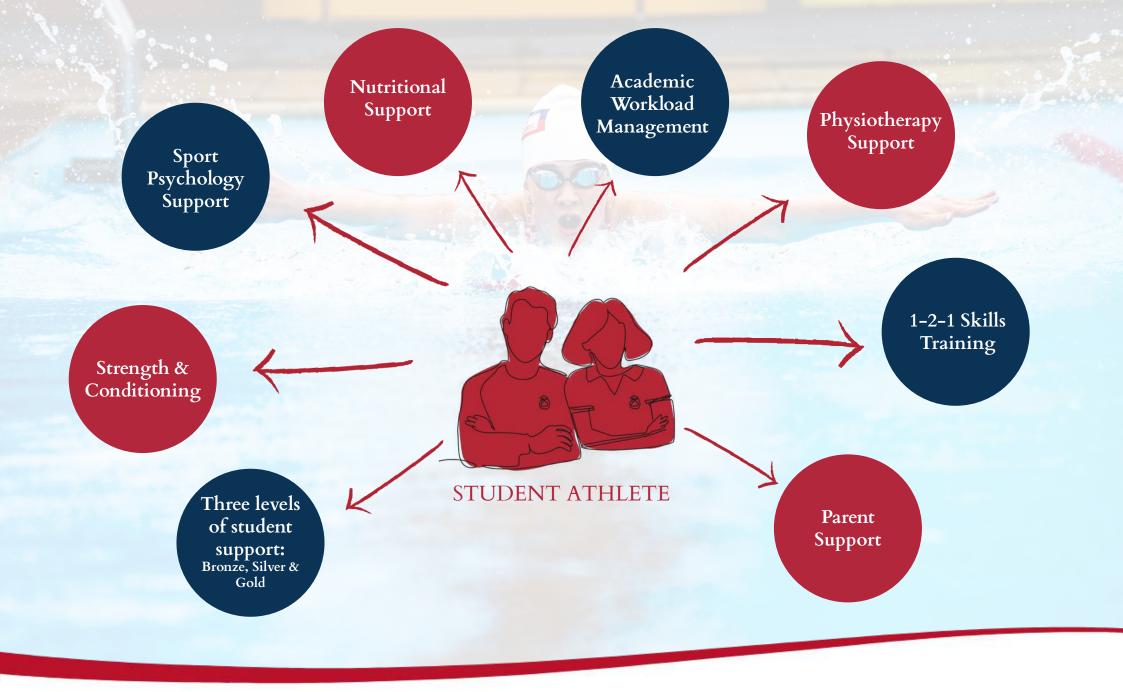

## SPORTS PERFORMANCE PROGRAMME

Outline aim: To support and maximise the performance of students involved in, or have potential to be involved in, high performance sports pathways.

Sport Scholars are automatically enrolled in the programme and are expected to take a full part. Some will be invited to join, some may request to join.

| BRONZE LEVEL (YEAR 9)                                | SILVER LEVEL (YEAR 10 & 11)                  | GOLD LEVEL (SIXTH FORM)                                                                     |
|------------------------------------------------------|----------------------------------------------|---------------------------------------------------------------------------------------------|
| Strength & Conditioning session - one a week         | Strength & Conditioning session - one a week | Up to two Strength & Conditioning sessions per week in study periods (small group or 1-2-1) |
| Skills Training session - one a week in chosen sport | Bespoke Strength & Conditioning programme    | Bespoke Strength & Conditioning programme                                                   |
| Nutrition workshop every Half Term                   | Up to two Skills Training sessions per week  | One 1-2-1 Skills Training session per week in either a study period or enrichment           |
| Access to sports rehab expert once per week          | Eight week Mental Skills Training programme  | Eight week Mental Skills Training programme                                                 |
|                                                      | 1-2-1 Academic Workload Mentoring            | 1-2-1 Academic Workload Mentoring                                                           |
|                                                      | Nutrition workshop every Half Term           | Nutrition workshop every Half Term                                                          |
|                                                      | Access to sports rehab expert once per week  | Acess to sports rehab expert once per week                                                  |