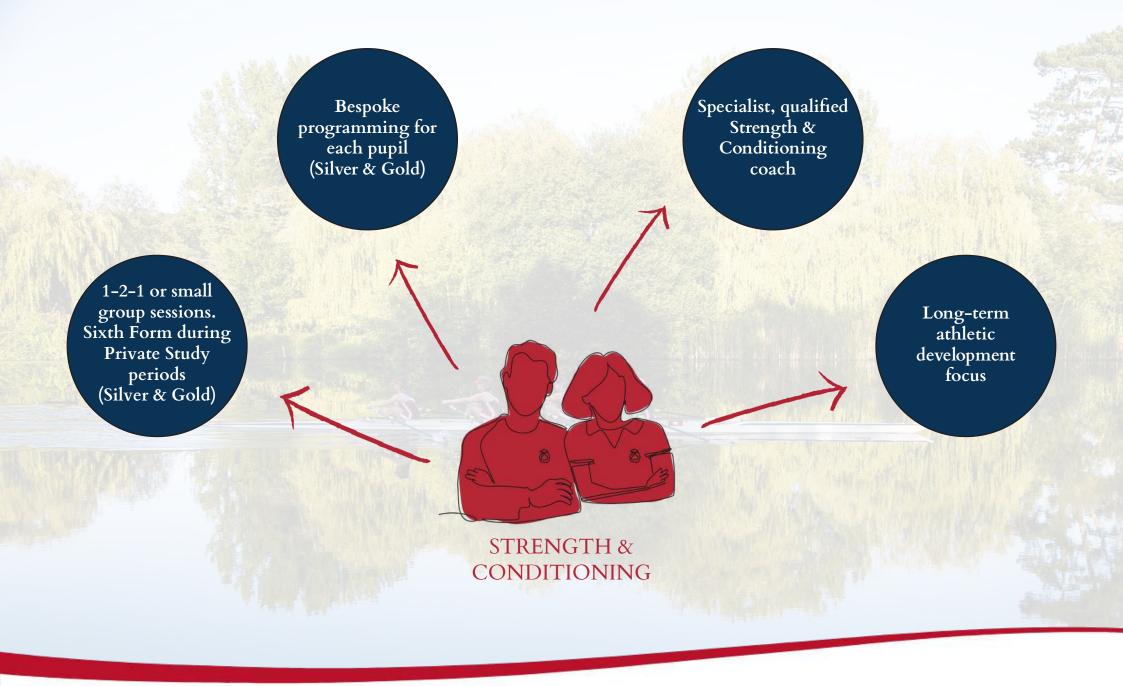

| BRONZE LEVEL (YEAR 9)                                | SILVER LEVEL (YEAR 10 & 11)                  | GOLD LEVEL (SIXTH FORM)                                                                     |
|------------------------------------------------------|----------------------------------------------|---------------------------------------------------------------------------------------------|
| Strength & Conditioning session - one a week         | Strength & Conditioning session - one a week | Up to two Strength & Conditioning sessions per week in study periods (small group or 1-2-1) |
| Skills Training session - one a week in chosen sport | Bespoke Strength & Conditioning programme    | Bespoke Strength & Conditioning programme                                                   |
| Nutrition workshop every Half Term                   | Up to two Skills Training sessions per week  | One 1-2-1 Skills Training session per week in either a study period or enrichment           |
| Access to sports rehab expert once per week          | Eight week Mental Skills Training programme  | Eight week Mental Skills Training programme                                                 |
|                                                      | 1-2-1 Academic Workload Mentoring            | 1-2-1 Academic Workload Mentoring                                                           |
|                                                      | Nutrition workshop every Half Term           | Nutrition workshop every Half Term                                                          |
|                                                      | Access to sports rehab expert once per week  | Acess to sports rehab expert once per week                                                  |