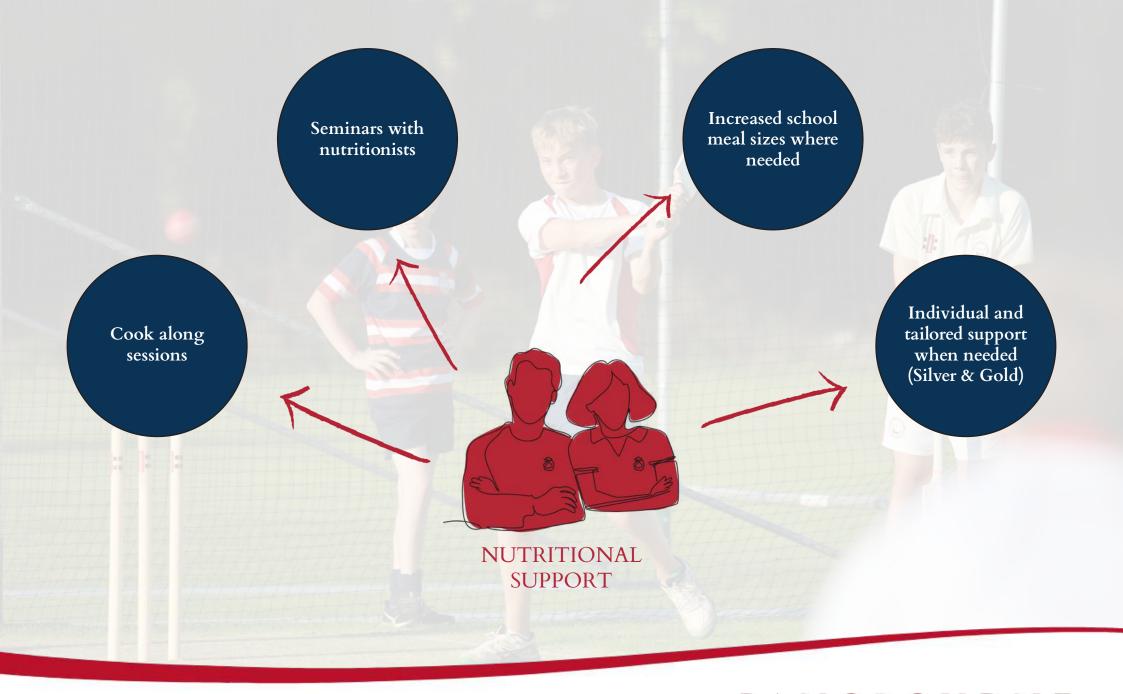

| BRONZE LEVEL (YEAR 9)                                | SILVER LEVEL (YEAR 10 & 11)                  | GOLD LEVEL (SIXTH FORM)                                                                     |
|------------------------------------------------------|----------------------------------------------|---------------------------------------------------------------------------------------------|
| Strength & Conditioning session - one a week         | Strength & Conditioning session - one a week | Up to two Strength & Conditioning sessions per week in study periods (small group or 1-2-1) |
| Skills Training session - one a week in chosen sport | Bespoke Strength & Conditioning programme    | Bespoke Strength & Conditioning programme                                                   |
| Nutrition workshop every Half Term                   | Up to two Skills Training sessions per week  | One 1-2-1 Skills Training session per week in either a study period or enrichment           |
| Access to sports rehab expert once per week          | Eight week Mental Skills Training programme  | Eight week Mental Skills Training programme                                                 |
|                                                      | 1-2-1 Academic Workload Mentoring            | 1-2-1 Academic Workload Mentoring                                                           |
|                                                      | Nutrition workshop every Half Term           | Nutrition workshop every Half Term                                                          |
|                                                      | Access to sports rehab expert once per week  | Acess to sports rehab expert once per week                                                  |